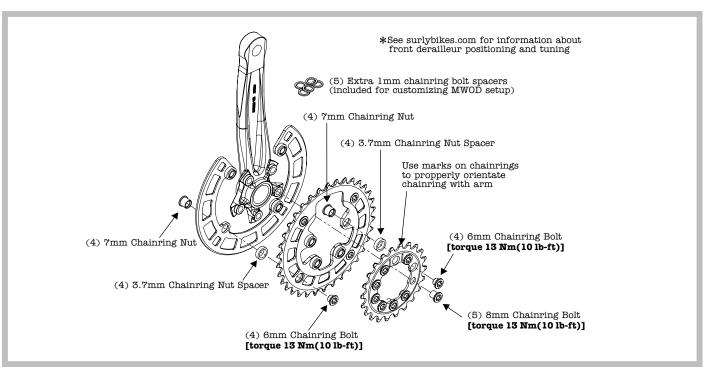

### **Tools Required**

- 5mm Allen wrench
- 6mm Allen wrench
- Torque wrench (Nm)
- Grease

#### Hardware

- (8) 7mm Chaingring Nut
- (8) 3.7mm Chainring Nut Spacer
- (8) 6mm Chainring Bolt
- (5) 8mm Chainring Bolt
- (5) 1mm Chainring Bolt Spacers
- (1) Larger Chainring
- (1) Smaller Chainring

\*NOTE—Every thread deserves grease when installing the Mr. Whirly Offset Double (MWOD) Chainring/Chainguard Setup. Please, give threads a chance.